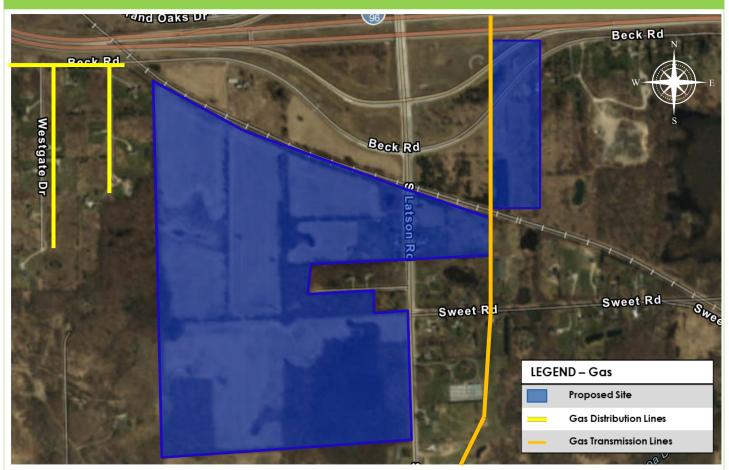

## Livingston County/Howell 1882 S. Latson Rd.

All existing facility locations are approximate and are not to be used for construction purposes. Always contact MISS DIG 811 before you dig.

## Distribution System

Natural Gas Site Benefits

- Multiple medium-capacity gas mains currently available along Beck Rd and Crooked Lake Rd.
- Up to 20 psig delivery pressures readily available, depending upon customer load requirements.

## **Transmission System**

36-inch high-capacity gas main currently available Latson Road.